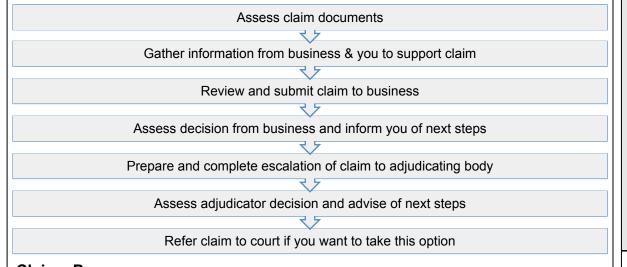

## **Claims Process**

Pinnacle will keep you updated about your claim every 2 weeks upon your acceptance of representation by the agreed mode of contact which is telephone/ email/ letter.